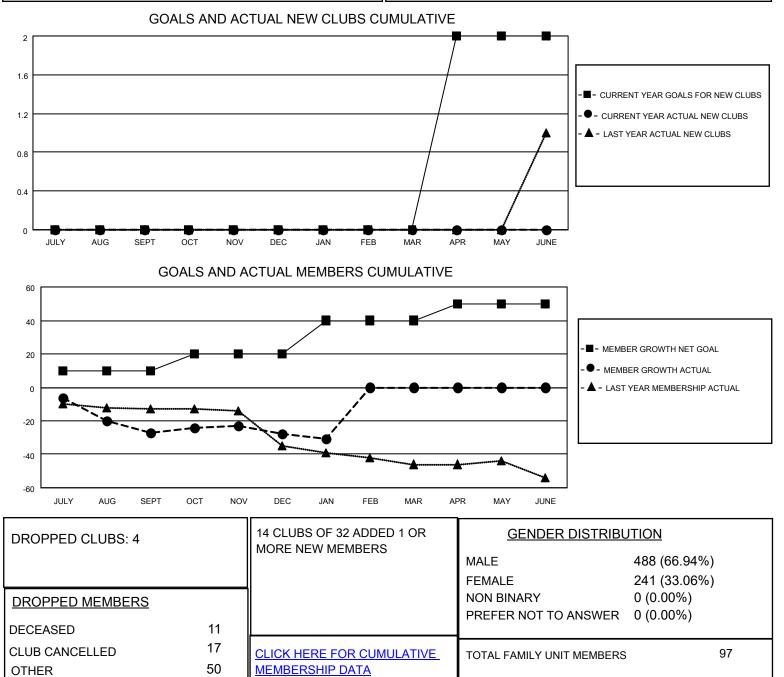

## LOCATION PENNSYLVANIA

District 14 K

Results as of: 1/31/2022

| Clubs                 |               |           |               | Members               |                         |                         |                                                    |
|-----------------------|---------------|-----------|---------------|-----------------------|-------------------------|-------------------------|----------------------------------------------------|
| RESULTS FOR 2021-2022 |               |           |               | RESULTS FOR 2021-2022 |                         |                         |                                                    |
| QUARTER               | NEW CLUB GOAL | NEW CLUBS | DROPPED CLUBS | QUARTER               | MBER GROWTH NET<br>GOAL | MEMBER GROWTH<br>ACTUAL | DROPPED<br>MEMBERS ACTUAL<br>(including transfers) |
| JULY/AUG/SEPT         | 0             | 0         | 3             | JULY/AUG/SEPT         | 10                      | 10                      | 37                                                 |
| OCT/NOV/DEC           | 0             | 0         | 0             | OCT/NOV/DEC           | 10                      | 34                      | 30                                                 |
| JAN/FEB/MAR           | 0             | 0         | 1             | JAN/FEB/MAR           | 20                      | 12                      | 11                                                 |
| APR/MAY/JUNE          | 2             | 0         | 0             | APR/MAY/JUNE          | 10                      | 0                       | 0                                                  |